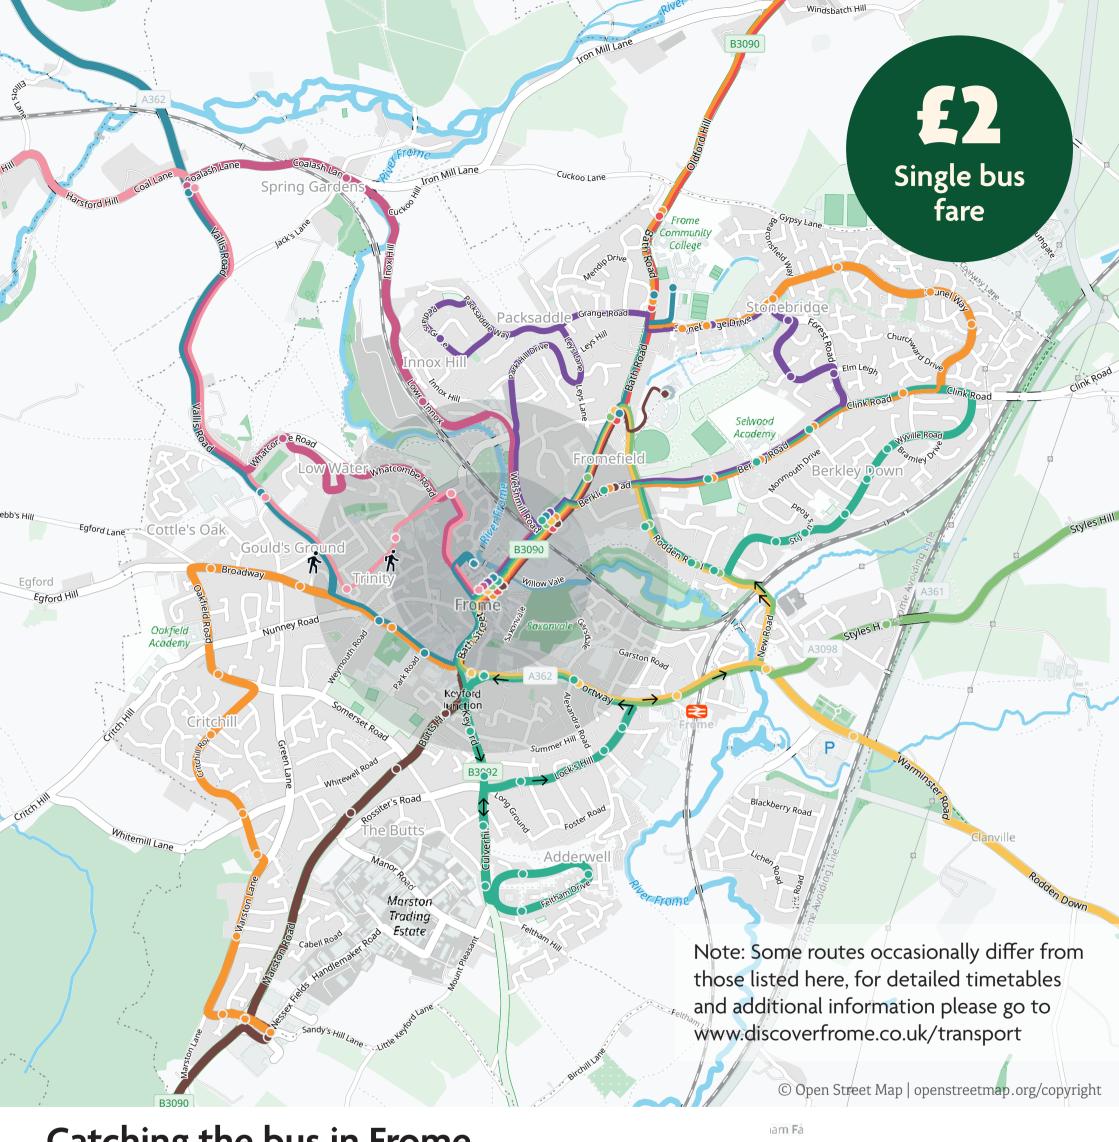

## Catching the bus in Frome

Use this map to see where your nearest bus stops are and the routes each bus takes. You can find bus timetables and more information on transport in Frome by visiting **www.frometowncouncil.gov.uk/transport** and plan your journeys online at **somerset.thinktravel.info** 

## Key

- 162 to Shepton Mallet (Frome Bus)
- X34 to Chippenham (Faresaver)
- D2 and D2X to Bath (First Bus)
- 24 to Salisbury (Beeline/Frome Bus)
- 31a (Frome Bus)
- 31b (Frome Bus)

- 414 and 424 to Midsomer Norton (Frome Bus)
- 47 (Frome Bus) and X47 (Faresaver) to Westbury
- 30 (Somerset Council)
- 184 to Midsomer Norton (Libra Travel)
- 5 minute walking zone
- 10 minute walking zone